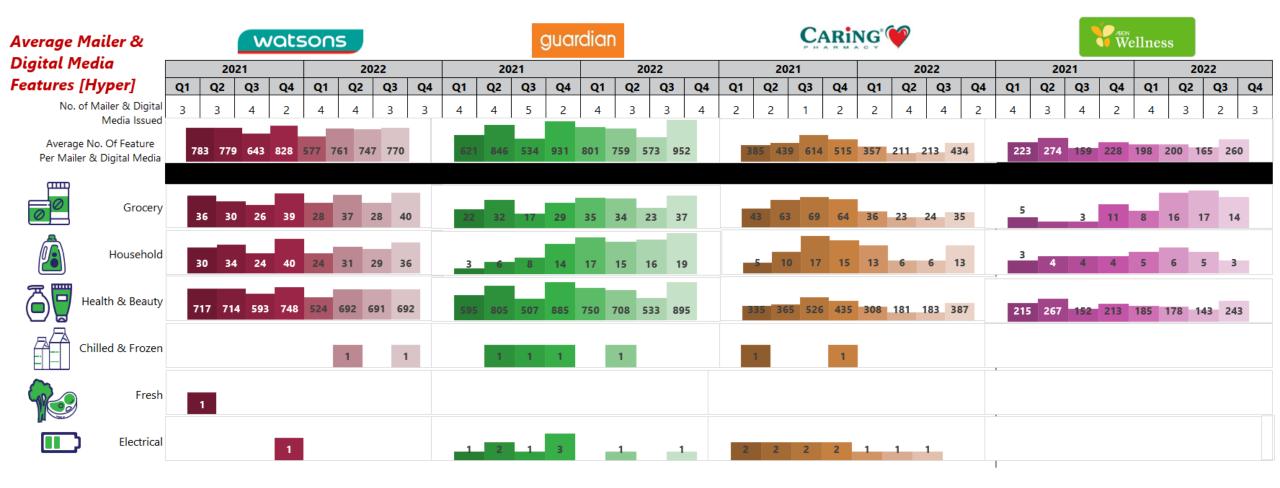

## Grocery was the most featured department in digital media and other tracked sources beside mailer and social media.

Health & Beauty was the most promoted department in mailer and social media sources, but this department saw a decline by 5% and 8% respectively in both sources due to decrease of promotion from pharmacy channel.