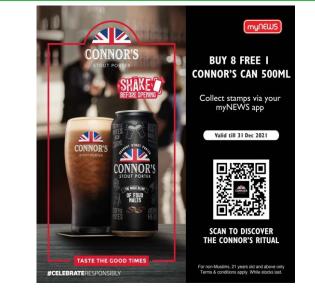

# Social media tracking for promotions from retailers' official accounts on Facebook and Instagram, as well as their own mobile apps, began in 2020

\*Will use Facebook as the based, if there's different ads in Instagram / Mobile Apps We will also include it in