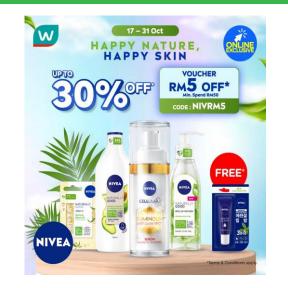

## Grocery was the most featured department in digital media and other tracked sources beside mailer and social media.

Health & Beauty was the most promoted department in mailer and social media sources, but this department saw a decline by 5% and 8% respectively in both sources due to decrease of promotion from pharmacy channel.