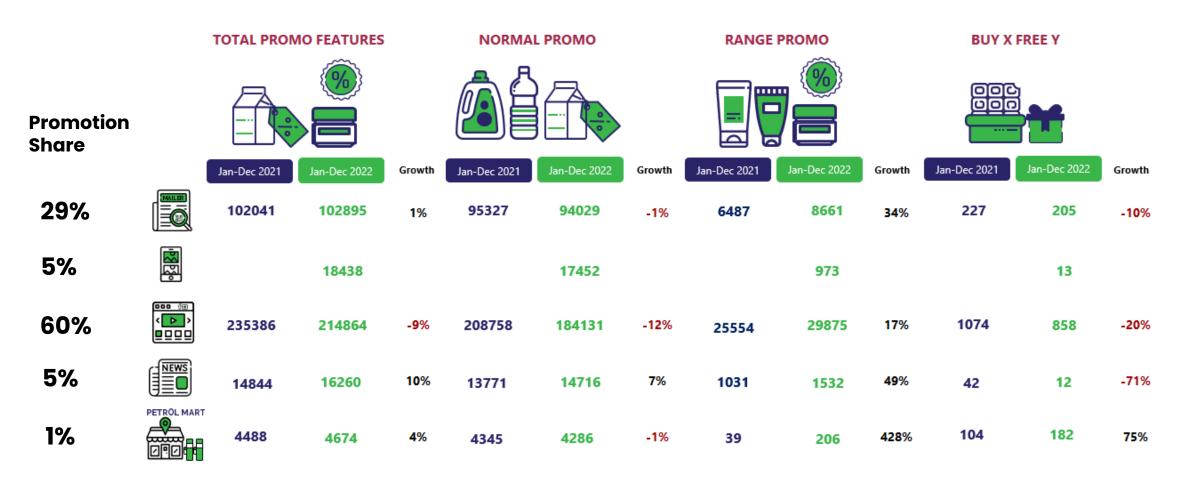

# The newly added digital media source type contributed to 5% of total promotions and had similar promotion share as newspaper in 2022. In addition, 95% of this promotion was seen for normal promotion and the remaining 5% for Range Promo and Buy X Free Y.

Only social media noted a decline by 9% compared to YAG, however it still had the largest share by 60% of all sources tracked.

Total digital media features in Q4-22 nearly doubled compared to the previous quarter as retailers and suppliers started to increase their promotion in this source while other promotion sources remained constant in this quarter. Meanwhile, mailer and social media promotion peaked in Jan22 but dropped sharply in Feb22 before rebounds in Mar22 due to festive season.

# 78% of digital media promotion was spotted from hypermarket and supermarket. In addition, Aeon Group (Aeon Big, Aeon, Aeon Wellness and MaxValu) contributed 58% in this overall promotion sources.

Decline by 9% in total social media was mainly due to decrease from supermarket by 22% vs YAG. Local supermarkets such as Billion, Pantai Timor, TMG Mart, Pasaraya Big and Segi Fresh noted to have reduce their social media promotion in 2022.

Some of the top retailers such as Lotus's, Giant, Mydin, NSK, The Store, Pacific and Caring have either maintained or increased their newspaper share, leading to a 10% growth for this source in 2022.