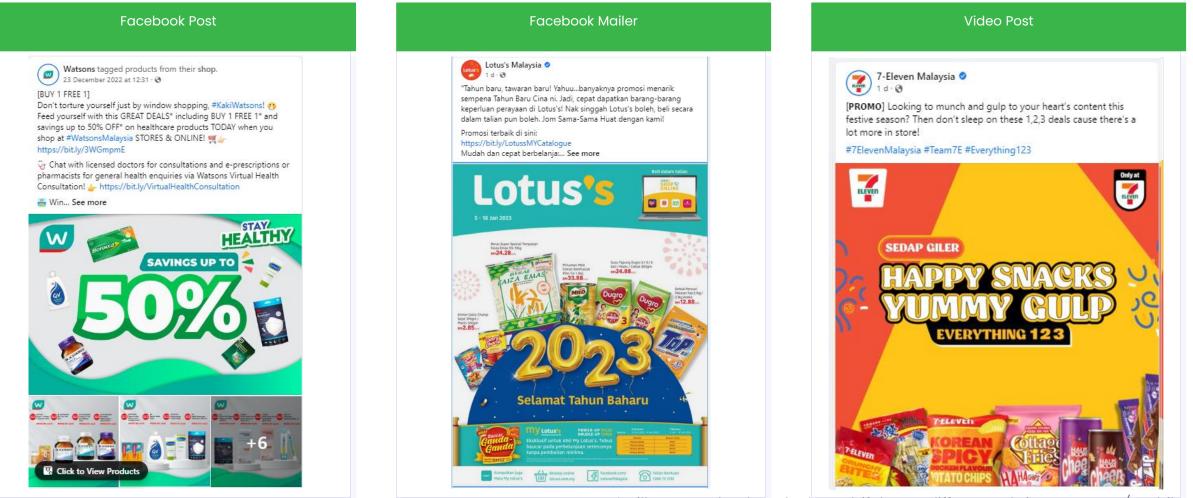

# Social media tracking for promotions from retailers' official accounts on Facebook and Instagram, as well as their own mobile apps, began in 2020

\*Will use Facebook as the based, if there's different ads in Instagram / Mobile Apps We will also include it in

# Digital media consists of promotions from retailers that only provide e-catalogues on their official websites or QR codes in outlets. Prior to 2022, these promotions were tracked as 'mailer' source type