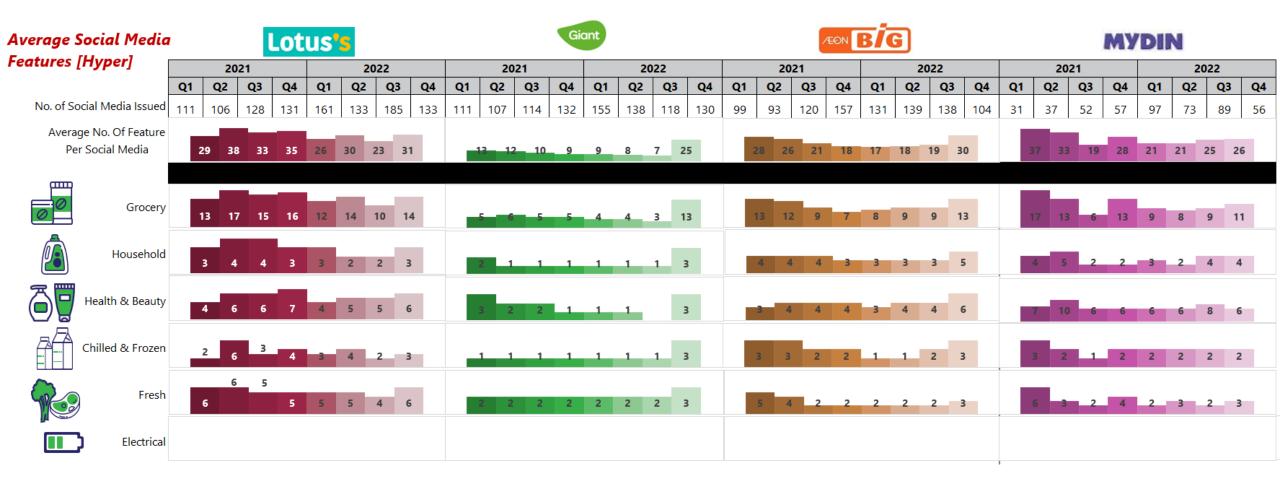

## Grocery was the most featured department in digital media and other tracked sources beside mailer and social media.

Health & Beauty was the most promoted department in mailer and social media sources, but this department saw a decline by 5% and 8% respectively in both sources due to decrease of promotion from pharmacy channel.

### All Top 3 categories in social media promotions decreased which led to decline by 10% for social media promotions. Fresh produce such as Vegetables and Fruits promotions were more focused in mailer, digital media and newspaper.