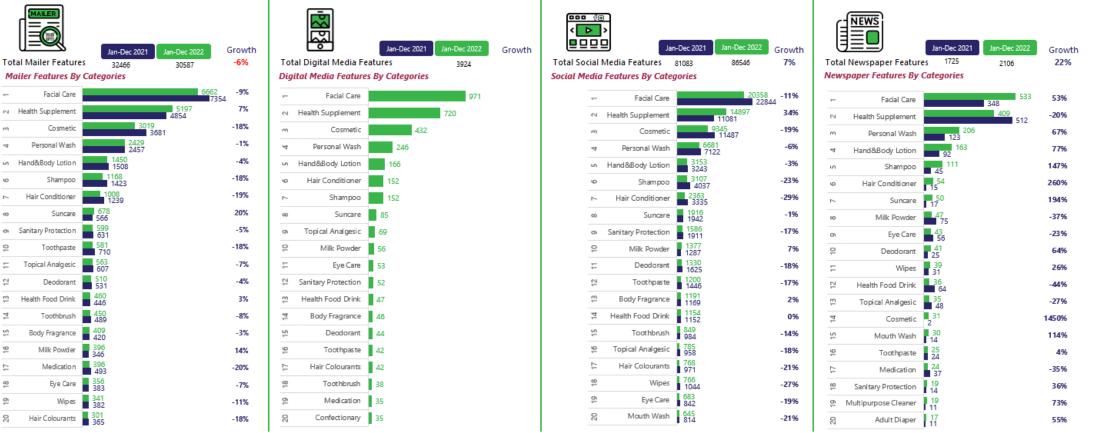

### All Top 3 categories in social media promotions decreased which led to decline by 10% for social media promotions. Fresh produce such as Vegetables and Fruits promotions were more focused in mailer, digital media and newspaper.

Aside from Fresh produce, Biscuit was the most promoted categories in 2022, with total of 9942 features spotted in all promotion sources and noted 5% increase vs YAG.