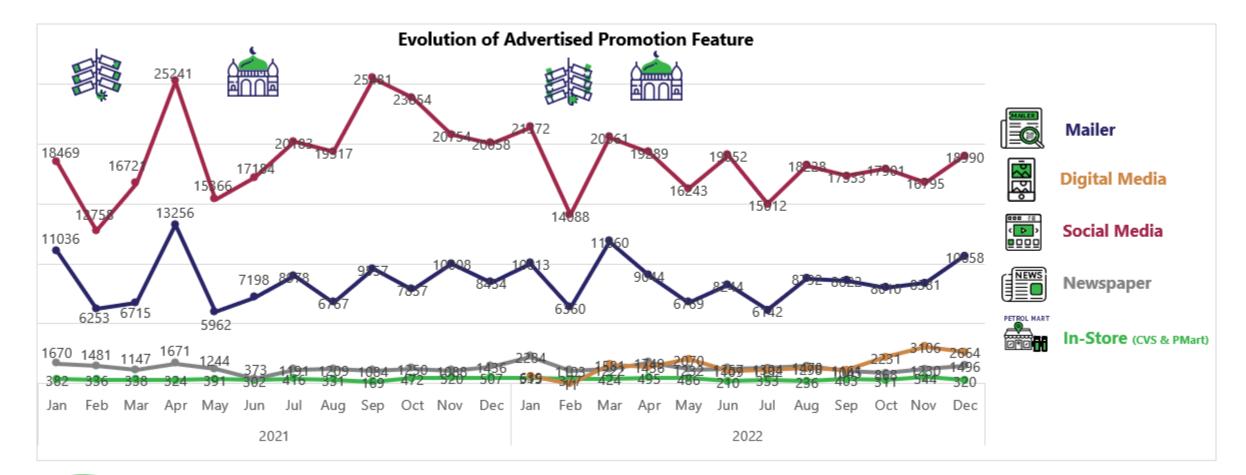

Only social media noted a decline by 9% compared to YAG, however it still had the largest share by 60% of all sources tracked.

Total digital media features in Q4-22 nearly doubled compared to the previous quarter as retailers and suppliers started to increase their promotion in this source while other promotion sources remained constant in this quarter. Meanwhile, mailer and social media promotion peaked in Jan22 but dropped sharply in Feb22 before rebounds in Mar22 due to festive season.

Mailer and social media promotions also saw an increase in Dec22 as CNY festive fall in Jan23.