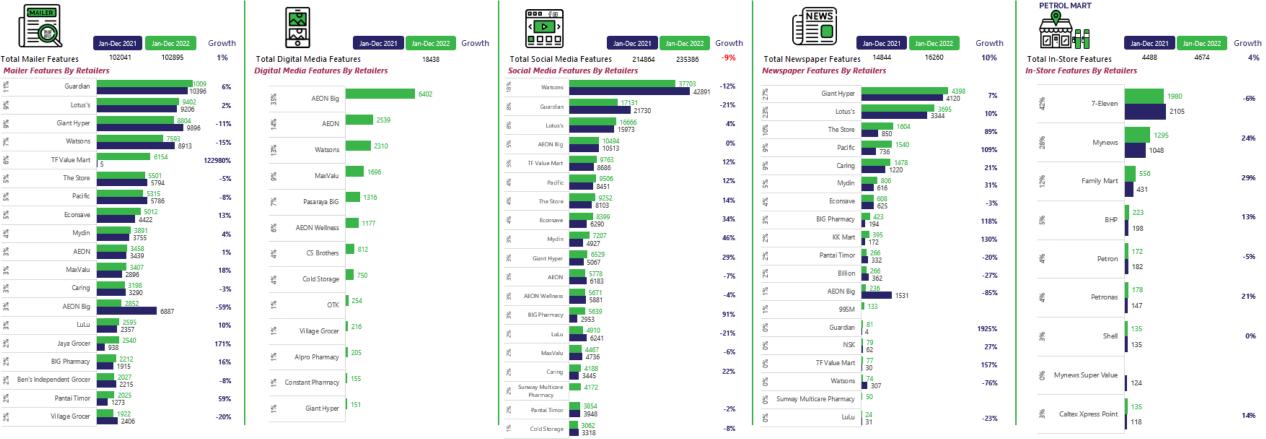

# 78% of digital media promotion was spotted from hypermarket and supermarket. In addition, Aeon Group (Aeon Big, Aeon, Aeon Wellness and MaxValu) contributed 58% in this overall promotion sources.

Decline by 9% in total social media was mainly due to decrease from supermarket by 22% vs YAG. Local supermarkets such as Billion, Pantai Timor, TMG Mart, Pasaraya Big and Segi Fresh noted to have reduce their social media promotion in 2022.

#### Beside the Aeon Group, more retailers have adapted digitalization. Giant, Mydin, Lulu, BIG, Cold Storage, Village Grocer, Watsons, Alpro Pharmacy, Constant Pharmacy, and Giant Mini have started to promote through digital media.

Some of the top retailers such as Lotus's, Giant, Mydin, NSK, The Store, Pacific and Caring have either maintained or increased their newspaper share, leading to a 10% growth for this source in 2022.