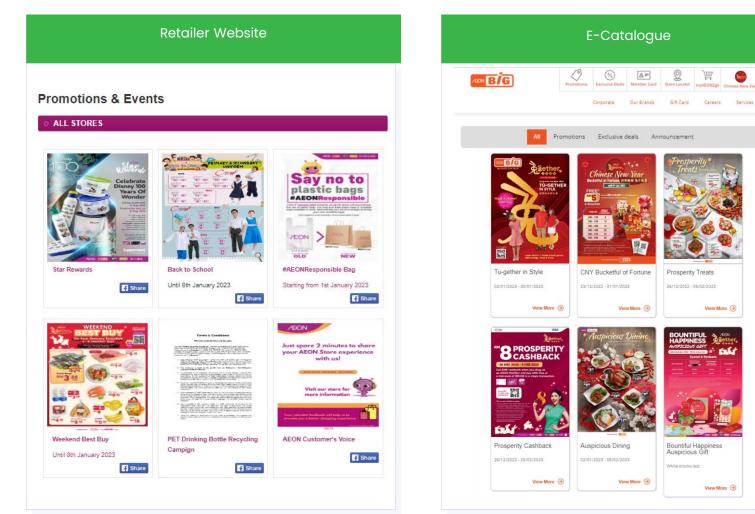

# Digital media consists of promotions from retailers that only provide e-catalogues on their official websites or QR codes in outlets. Prior to 2022, these promotions were tracked as 'mailer' source type