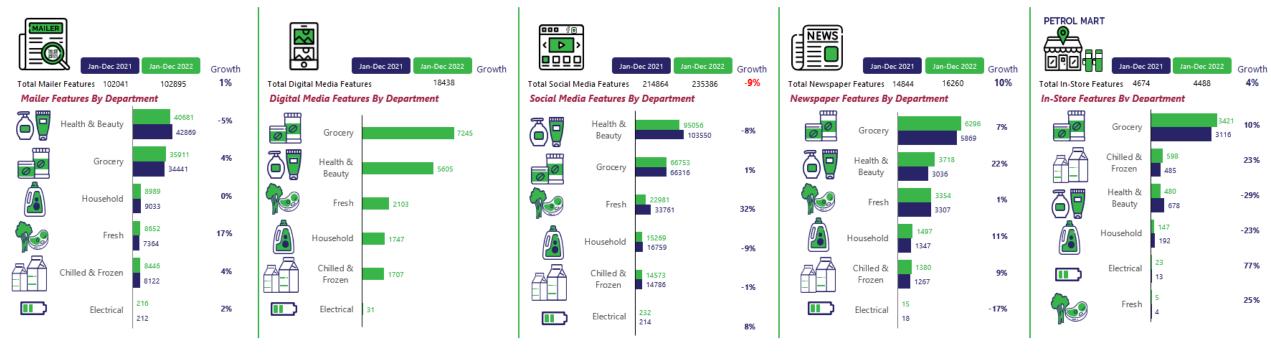

# The newly added digital media source type contributed to 5% of total promotions and had similar promotion share as newspaper in 2022. In addition, 95% of this promotion was seen for normal promotion and the remaining 5% for Range Promo and Buy X Free Y.

Only social media noted a decline by 9% compared to YAG, however it still had the largest share by 60% of all sources tracked.

Total digital media features in Q4-22 nearly doubled compared to the previous quarter as retailers and suppliers started to increase their promotion in this source while other promotion sources remained constant in this quarter. Meanwhile, mailer and social media promotion peaked in Jan22 but dropped sharply in Feb22 before rebounds in Mar22 due to festive season.

Mailer and social media promotions also saw an increase in Dec22 as CNY festive fall in Jan23.

# 78% of digital media promotion was spotted from hypermarket and supermarket. In addition, Aeon Group (Aeon Big, Aeon, Aeon Wellness and MaxValu) contributed 58% in this overall promotion sources.

Decline by 9% in total social media was mainly due to decrease from supermarket by 22% vs YAG. Local supermarkets such as Billion, Pantai Timor, TMG Mart, Pasaraya Big and Segi Fresh noted to have reduce their social media promotion in 2022.

## Grocery was the most featured department in digital media and other tracked sources beside mailer and social media.

Health & Beauty was the most promoted department in mailer and social media sources, but this department saw a decline by 5% and 8% respectively in both sources due to decrease of promotion from pharmacy channel.