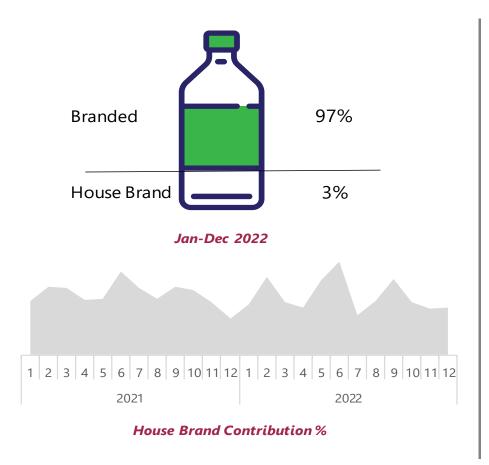

| Coca-Cola Refreshment 1705 1705 1905                             | -9%           | ≥ Lam Soon 181<br>208                    | -13%   | ۲<br>CP                        | 56<br>22   | 155%   |
| Sou | real MailerTrack Jap Dec 2022 vs 2 | 021 Mailor Now | resport in St       | tore. Social Media & Digital Media Evoluting Regional Data | 1905                                                             |               |                                          |        |                                |            |        |

## Total House Brand promotions have maintained by 3%. Despite that, 7-Eleven have tripled their promotion vs YAG

Watsons, Giant, Mydin and Caring have reduced slightly in promoting House Brand while Top Hyper/Super and pharmacies maintained





Source: MailerTrack – All Channels, excluding Regional promotion, Jan-Dec 2022 vs 2021

Basket price derived from the total direct match item from either mailer or newspaper. The basket is calculated from average promotion price which the products in the selection must advertised at least one time in every month of Jan-Dec 2022 & 2021, If there are more than one promotion done, the average price will be used instead of the lowest

RM 5,384.94

Jan-Dec22

### FY 2022 basket price increased by 5% vs YAG; Only Vegetable and Shampoo spotted slight reduced in promo price

Frozen Food, Meat and Yellow Fat promo price have increased significantly by 13%-23% while other categories noted an increase below than 10% vs YAG



(For Top 10 Matching SKUs for the Top 30 categories)





Scan & Downlo