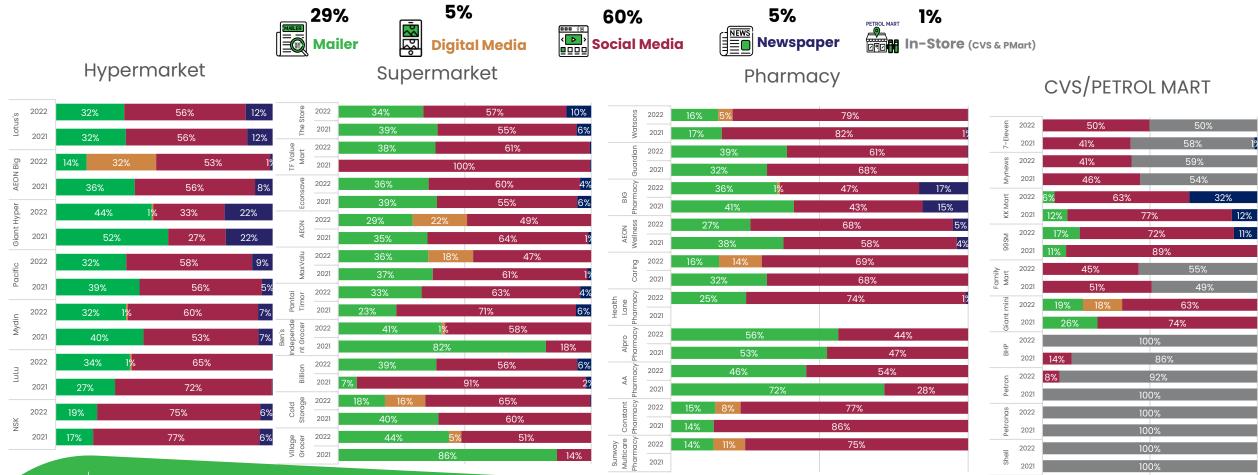

# 78% of digital media promotion was spotted from hypermarket and supermarket. In addition, Aeon Group (Aeon Big, Aeon, Aeon Wellness and MaxValu) contributed 58% in this overall promotion sources.

Decline by 9% in total social media was mainly due to decrease from supermarket by 22% vs YAG. Local supermarkets such as Billion, Pantai Timor, TMG Mart, Pasaraya Big and Segi Fresh noted to have reduce their social media promotion in 2022.

#### Beside the Aeon Group, more retailers have adapted digitalization. Giant, Mydin, Lulu, BIG, Cold Storage, Village Grocer, Watsons, Alpro Pharmacy, Constant Pharmacy, and Giant Mini have started to promote through digital media.

Some of the top retailers such as Lotus's, Giant, Mydin, NSK, The Store, Pacific and Caring have either maintained or increased their newspaper share, leading to a 10% growth for this source in 2022.

## Grocery was the most featured department in digital media and other tracked sources beside mailer and social media.

Health & Beauty was the most promoted department in mailer and social media sources, but this department saw a decline by 5% and 8% respectively in both sources due to decrease of promotion from pharmacy channel.