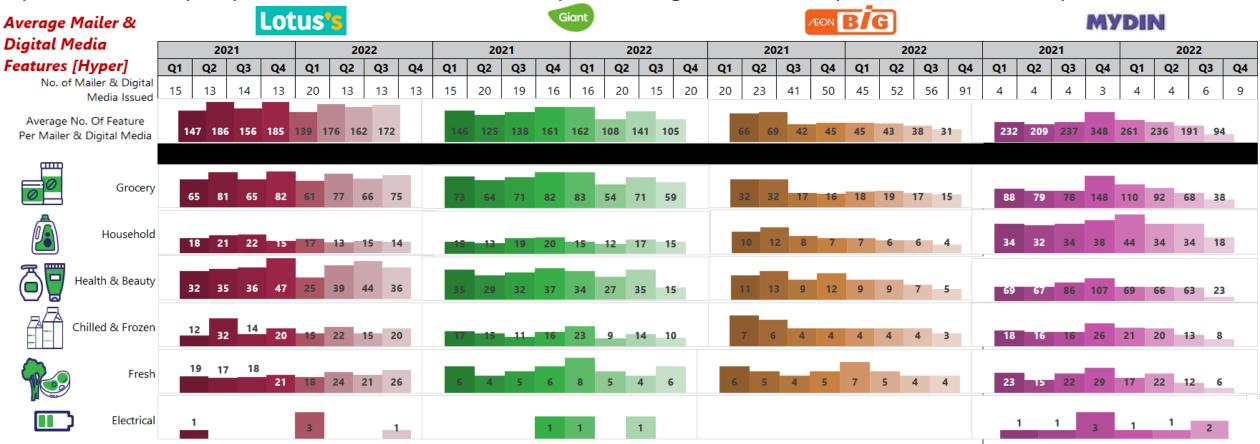

## Grocery was the most featured department in digital media and other tracked sources beside mailer and social media.

Health & Beauty was the most promoted department in mailer and social media sources, but this department saw a decline by 5% and 8% respectively in both sources due to decrease of promotion from pharmacy channel.