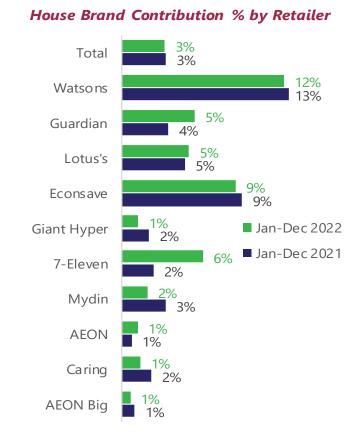

| Coca-Cola Refreshment 1705 1705 1905                             | -9%           | ≥ Lam Soon 181<br>208                    | -13%   | ۲<br>CP                        | 56<br>22   | 155%   |
| Sou | real MailerTrack Jap Dec 2022 vs 2 | 021 Mailor Now | resport in St       | tore. Social Media & Digital Media Evoluting Regional Data | 1905                                                             |               |                                          |        |                                |            |        |

## Total House Brand promotions have maintained by 3%. Despite that, 7-Eleven have tripled their promotion vs YAG

Watsons, Giant, Mydin and Caring have reduced slightly in promoting House Brand while Top Hyper/Super and pharmacies maintained





Source: MailerTrack – All Channels, excluding Regional promotion, Jan-Dec 2022 vs 2021

Basket price derived from the total direct match item from either mailer or newspaper. The basket is calculated from average promotion price which the products in the selection must advertised at least one time in every month of Jan-Dec 2022 & 2021, If there are more than one promotion done, the average price will be used instead of the lowest

RM 5,384.94

Jan-Dec22

### FY 2022 basket price increased by 5% vs YAG; Only Vegetable and Shampoo spotted slight reduced in promo price

Frozen Food, Meat and Yellow Fat promo price have increased significantly by 13%-23% while other categories noted an increase below than 10% vs YAG



(For Top 10 Matching SKUs for the Top 30 categories)





Scan & Download