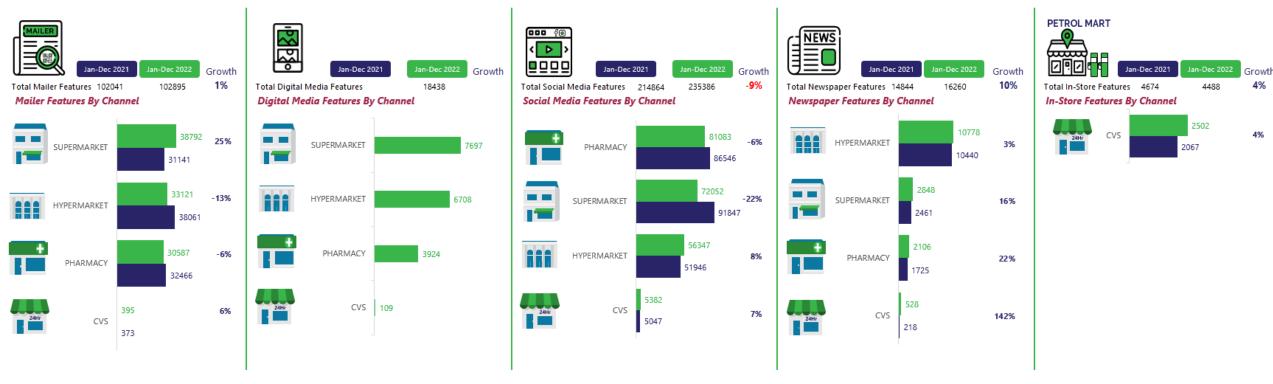

# The newly added digital media source type contributed to 5% of total promotions and had similar promotion share as newspaper in 2022. In addition, 95% of this promotion was seen for normal promotion and the remaining 5% for Range Promo and Buy X Free Y.

# 78% of digital media promotion was spotted from hypermarket and supermarket. In addition, Aeon Group (Aeon Big, Aeon, Aeon Wellness and MaxValu) contributed 58% in this overall promotion sources.

Decline by 9% in total social media was mainly due to decrease from supermarket by 22% vs YAG. Local supermarkets such as Billion, Pantai Timor, TMG Mart, Pasaraya Big and Segi Fresh noted to have reduce their social media promotion in 2022.

Some of the top retailers such as Lotus's, Giant, Mydin, NSK, The Store, Pacific and Caring have either maintained or increased their newspaper share, leading to a 10% growth for this source in 2022.