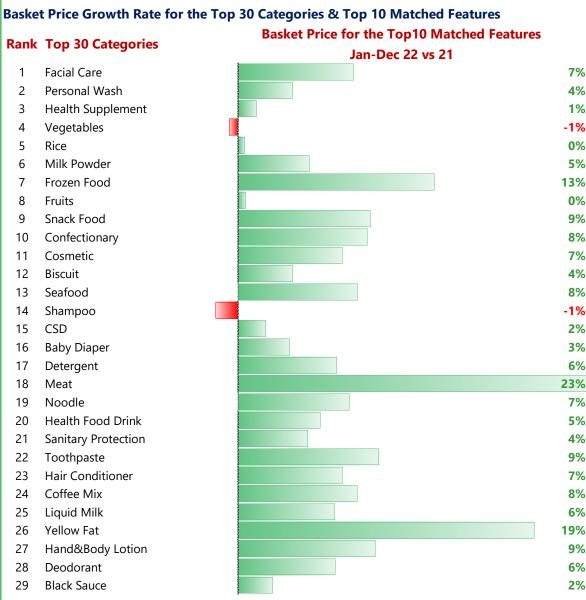

cies maintained





Source: MailerTrack – All Channels, excluding Regional promotion, Jan-Dec 2022 vs 2021

Basket price derived from the total direct match item from either mailer or newspaper. The basket is calculated from average promotion price which the products in the selection must advertised at least one time in every month of Jan-Dec 2022 & 2021, If there are more than one promotion done, the average price will be used instead of the lowest

RM 5,384.94

Jan-Dec22

### FY 2022 basket price increased by 5% vs YAG; Only Vegetable and Shampoo spotted slight reduced in promo price

Frozen Food, Meat and Yellow Fat promo price have increased significantly by 13%-23% while other categories noted an increase below than 10% vs YAG



(For Top 10 Matching SKUs for the Top 30 categories)





Scan & Download



## **Contact Details**

Intrack market services

#### Intrack Market Services Sdn Bhd

100.3.021, 129 Offices, Block J, Jaya One No 72A, Jalan Universiti, 46200 Petaling Jaya, Selangor, Malaysia T: + 603 7491 0681 F: + 603 7491 0682

#### Intrack Market Services Pte Ltd

12 Marina View, #23-01 Asia Square Tower 2, Singapore 018961 T: + 65 6317 8770 F: + 65 6317 8889

Contact persons: Khairul Safwan Suzamre

HP: +6017-3429890

Email: safwan@intrack.com.my