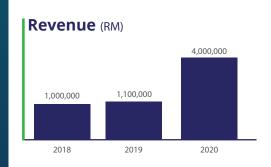

ET SIZE REPORT



**Intrack** has collated the official 2019 revenue & profit number of over 60 retailers which include hyper/supermarkets, pharmacies, convenience stores/modern mini markets, e-commerce retailers as well as some specialty stores.

# KNOW YOUR RETAILERS >>

**Intrack** compile our market size report by referring to **Actual Revenue** reported by each retailer, NOT based on interview or projection method by other providers.

- How Big is Each Retailer in The Respective Channel?
- Whether A Retailer is Growing or Making Profit
- How Big are E-commerce Players Relative To Brick & Mortal Retailers?



### WHERE IS THIS DATA FROM?

All our data is directly sourced from the **Companies Commission of Malaysia** (SSM)

## PRICE RM4,800\*

Per Report + 6% SST

#### **SAMPLE DATA**







#### **LIST OF RETAILERS** 2019

#### **Hypermarket/Supermarket**

AEON | AEON Big | Billion | C-Mart | CS Brothers | EngHong | FS Family Store | Giant | Hero | Hwa Thai Jaya Grocer | Lulu | MasleeExpress | Matahari | MidasMerge | Mydin | Nirwana Maju | NSK Trading Pacific Hyper | Pantai Timor | SegiCash Carry | Song Mart | Sunshine | Tesco | TF Value Mart The Food Purveyor | The Store | TMG Mart

#### **Pharmacy**

AEON Wellness | AM PM | BIG | Caring | Georgetown | Guardian | Healthlane | Multicare | Watsons

#### **Convenient Store/Modern Mini Market**

7-Eleven | Econsave Express | Family Mart | KK Mart | MyNews | Pak Grocer

#### **E-Commerce**

Baloy | BigBox | Bulky | HappyFresh | Hermo | Jocom | Lazada | Motherhood | MyGroser | NakBeli PG Mall | Potboy | Redtick | Shopee | Yo