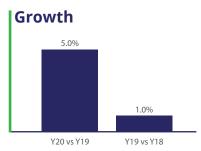

SIZE REPORT



**Intrack** has collated the official 2019 revenue & profit number of over 60 retailers which include hyper/supermarkets, pharmacies, convenience stores/modern mini markets, e-commerce retailers as well as some specialty stores.

# KNOW YOUR RETAILERS >>

**Intrack** compile our market size report by referring to **Actual Revenue** reported by each retailer, NOT based on interview or projection method by other providers.

- How Big is Each Retailer in The Respective Channel?
- Whether A Retailer is Growing or Making Profit
- How Big are E-commerce Players Relative To Brick & Mortal Retailers?



### WHERE IS THIS DATA FROM?

All our data is directly sourced from the **Companies Commission of Malaysia** (SSM)

## PRICE RM4,800\*

Per Report + 6% SST

#### **SAMPLE DATA**







#### **LIST OF RETAILERS** 2019

#### **Hypermarket/Supermarket**

AEON | AEON Big | Billion | C-Mart | CS Brothers | EngHong | FS Family Store | Giant | Hero | Hwa Thai Jaya Grocer | Lulu | MasleeExpress | Matahari | MidasMerge | Mydin | Nirwana Maju | NSK Trading Pacific Hyper | Pantai Timor | SegiCash Carry | Song Mart | Sunshine | Tesco | TF Value Mart The Food Purveyor | The Store | TMG Mart

#### **Pharmacy**

AEON Wellness | AM PM | BIG | Caring | Georgetown | Guardian | Healthlane | Multicare | Watsons

#### **Convenient Store/Modern Mini Market**

7-Eleven | Econsave Express | Family Mart | KK Mart | MyNews | Pak Grocer

#### **E-Commerce**

Baloy | BigBox | Bulky | HappyFresh | Hermo | Jocom | Lazada | Motherhood | MyGroser | NakBeli PG Mall | Potboy | Redtick | Shopee | Youb