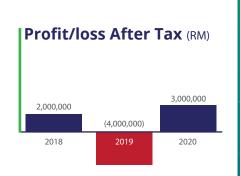

IZE REPORT



**Intrack** has collated the official 2019 revenue & profit number of over 60 retailers which include hyper/supermarkets, pharmacies, convenience stores/modern mini markets, e-commerce retailers as well as some specialty stores.

# KNOW YOUR RETAILERS >>

**Intrack** compile our market size report by referring to **Actual Revenue** reported by each retailer, NOT based on interview or projection method by other providers.

- How Big is Each Retailer in The Respective Channel?
- Whether A Retailer is Growing or Making Profit
- How Big are E-commerce Players Relative To Brick & Mortal Retailers?



### WHERE IS THIS DATA FROM?

All our data is directly sourced from the **Companies Commission of Malaysia** (SSM)

## PRICE RM4,800\*

Per Report + 6% SST

#### **SAMPLE DATA**







#### **LIST OF RETAILERS** 2019

#### **Hypermarket/Supermarket**

AEON | AEON Big | Billion | C-Mart | CS Brothers | EngHong | FS Family Store | Giant | Hero | Hwa Thai Jaya Grocer | Lulu | MasleeExpress | Matahari | MidasMerge | Mydin | Nirwana Maju | NSK Trading Pacific Hyper | Pantai Timor | SegiCash Carry | Song Mart | Sunshine | Tesco | TF Value Mart The Food Purveyor | The Store | TMG Mart

#### **Pharmacy**

AEON Wellness | AM PM | BIG | Caring | Georgetown | Guardian | Healthlane | Multicare | Watsons

#### **Convenient Store/Modern Mini Market**

7-Eleven | Econsave Express | Family Mart | KK Mart | MyNews | Pak Grocer

#### **E-Commerce**

Baloy | BigBox | Bulky | HappyFresh | Hermo | Jocom | Lazada | Motherhood | MyGroser | NakBeli PG Mall | Potboy | Redtick | Shopee | Youbel